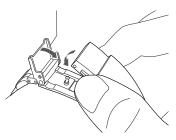

- 1 Hold the band and pull the band at 12 o'clock while pressing the push button for adjusting.
  - The slider can be pulled out approximately 15mm. Do not pull it out more than this limit.

Lift up the flap, and while pressing the push button for attaching and detaching, lift up the clasp to release the buckle, and place the watch on your wrist.