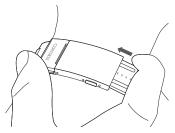

EN 1

**3** Close the clasp (3-1) first and then, the flap (3-2).

- 4 Hold both sides of the band to slowly adjust the length of the slider until it fits snugly around your wrist.
  - Adjustment is possible without pressing the push button for adjusting.
  - Procedures 1 and 4 can be performed while wearing the watch on the wrist.