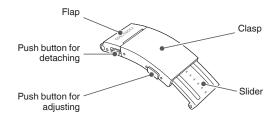

## **How to Use the Diver Adjuster**

If your watch's metallic band has the Diver Adjuster function, the length of the band can be easily adjusted.

It is very useful when you wear the watch over a wet suit or winter clothing.

- 1 Hold the band and pull the band at 12 o'clock while pressing the push button for adjusting.
  - The slider can be pulled out approximately 15mm. Do not pull it out more than this limit.

Lift up the flap, and while pressing the push button for attaching and detaching, lift up the clasp to release the buckle, and place the watch on your wrist.