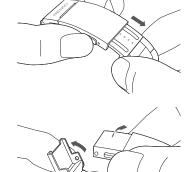

EN 1

**3** Close the clasp (3-1) first and then, the flap (3-2).

- 4 Hold both sides of the band to slowly adjust the length of the slider until it fits snugly around your wrist.
  - Adjustment is possible without pressing the push button for adjusting.
  - Procedures 1 and 4 can be performed while wearing the watch on the wrist.